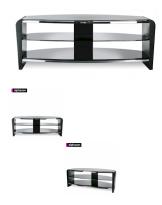

## Alphason Francium 1100 (FRN1100/3BLK/BK)

A subtle mix of modern materials with a hint of art deco style. Black tapered side panels with chrome detailing on the shelf supports with Black glass shelves. Curved rear, fits nicely in to corners

## Description

Black tapered side panels with chrome detailing on the shelf supports Black glass shelves

Curved rear, fits nicely in to a corner

- 1100 mm Wide (at widest point)
- 400 mm Tall
- 425 mm Deep (at deepest point)
- 980 mm Maximum usable space on the top of the stand