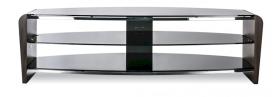

## Alphason Francium 1400 Walnut (FRN1400/3-W)

The largest model in the Francium range offers a subtle mix of modern materials with a hint of art deco style. Walnut effect tapered side panels with chrome detailing on the shelf supports with Black glass shelves. Curved rear, fits nicely in to corners

Rating: Not Rated Yet **Price** Tooby's Price £275.00

Ask a question about this product

ManufacturerAlphason Designs

Description

Walnut wood effect tapered side panels with chrome detailing on the shelf supports Black glass shelves

Curved rear, fits nicely in to a corner

- 1400 mm Wide (at widest point)
- 400 mm Tall
- 425 mm Deep (at deepest point)
- 1290 mm Maximum usable space on the top of the stand