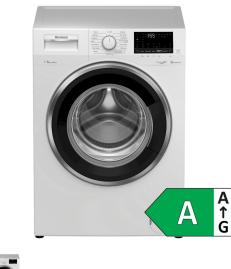

## Blomberg 9kg RapidJet Washing machine (LWF194520QW)

## **Blomberg**

Harnessing the power of falling water this 9 kg washing machine from Blomberg pumps the water to the top of drum and lets it fall on to the cloths, this provides gentle agitation and is kinder to the clothes but also makes the wash cycles much quicker.

## Description

- 1400 max spin speed
- 9 kg Wash Load
- Fast wash cycle
- 16 wash programmes
- Timer delay

- LED display
  64 cm deep, 60 cm wide and its height is 85 cm
  Sold as an agent of Euronics Ltd