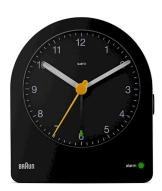

## Braun Classic Alarm Clock (Black) (BC22B)

## BRAUN

BRAUN

ввАиг

BRAUN

Inspired by the original 1980s award-winning design, this analogue alarm clock has the option of having a permanent subtle backlight for ease of reading in darker rooms.

Rating: Not Rated Yet **Price**Tooby's Price £34.99

## Description

- · Easy to read dial layout
- Crescendo beep alarm
- Snooze/light function
- Continuous backlight
- Quiet precision quartz movement
- Luminous tipped hands
- Height: 97 mm

1 / 2

Width: 85.6 mm
Depth: 42 mm
Movement: Quartz
Battery Type: 3 x AA\*not included