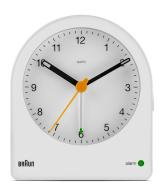

## **Braun Classic Alarm Clock (White) (BC22W)**

## **BRAUN**

BRAUN

BRAUN

Inspired by the original 1980s award-winning design, this analogue alarm clock has the option of having a permanent subtle backlight for ease of reading in darker rooms.

Rating: Not Rated Yet **Price**Tooby's Price £34.99

## Description

- · Easy to read dial layout
- Crescendo beep alarm
- Snooze/light function
- Continuous backlight
- Quiet precision quartz movement
- Luminous tipped hands
- Height: 97 mm

1 / 2

Width: 85.6 mm
Depth: 42 mm
Movement: Quartz
Battery Type: 3 x AA\*not included