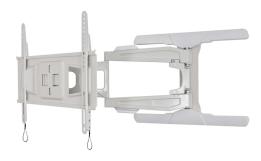

## **Btech Ultra-Slim Double Arm Wall Mount - White (BT8221W)**

This is an elegant looking wall mount and has lots of swivel. Installation available. Please ring for a price.

Rating: Not Rated Yet **Price**Tooby's Price £130.00

## Description

- Fit screens up to 65"
- Maximum TV weight: 36KG
- Easy tilt adjustment
- 3 Swivel points: 180° at wall, 360° at central pivot point, 180° at interface
- Fits TV fixing mounts up to 600 mm x 400 mm
- Only 37 mm from the wall
- Cover plates to hide installation screws
- · Security locking screws included