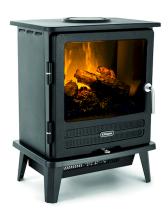

## **Dimplex Willowbrook Opti-myst Stove (WLL20)**

## **Dimplex**

The latest addition to Dimplex stove range, the willow brook is a neat and compact fire, with a single door glass design and chrome door handle it's a realistic alternative to a wood burning stove.

## Description

- Black mat cast iron effect finish.
- Mk3 LED Opti-myst Flame and smoke effect
- Choice of effect only, 1kw or 2 kw fanned heat.
- Remote control
- Single opening door.
- 520mm Tall, 440mm Wide, 280mm Deep
- Approx 100W power consumption when on the effect only setting using new low power LED effect engine
- Model number WLL20