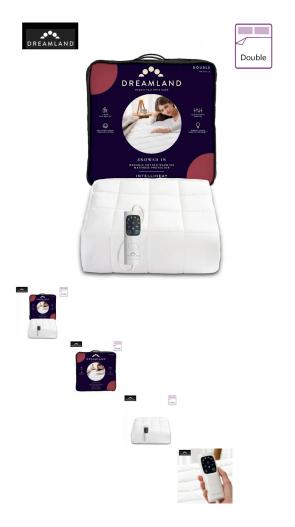

## Dreamland "Snowed In" Double Electric Blanket - 1 Control (16887)

With its plush cotton construction, this electric blanket from dreamland tops the range in terms of comfort. With a deep 38 cm elasticated skirt it's east to fit too.

## Description

- Made from cotton
- Single digital detachable control
- 6 heat settings
- 5 minutes heat-up time
- Auto adjusting temperature sensor monitors the bedroom temperature and adjusts accordingly

- Timer with auto shut off
- Suitable for all night use
  Low energy consumption
  190 cm x 137 cm

2 / 2