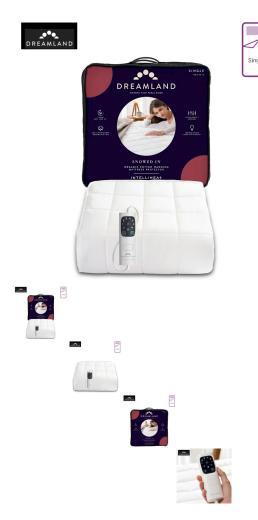

## Dreamland "Snowed In" Single Electric Blanket (16886C)

With its plush cotton construction, this electric blanket from dreamland tops the range in terms of comfort. With a deep 38 cm elasticated skirt it's east to fit too.

Rating: Not Rated Yet **Price** Tooby's Price £110.00

Ask a question about this product

Manufacturer Dreamland

Description

- Made from cotton
- Single digital detachable control
- 6 heat settings
- 5 minutes heat-up time
- · Auto adjusting temperature sensor monitors the bedroom temperature and adjusts accordingly

- Timer with auto shut off
  Suitable for all night use
  Low energy consumption
  190 cm x 90 cm