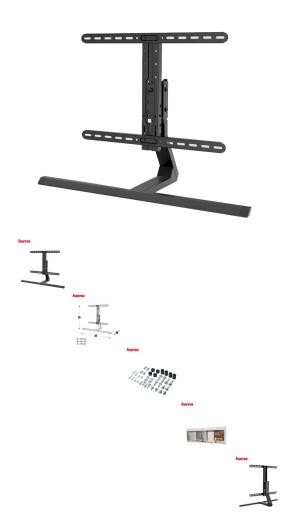

Hama "Design" TV Stand/Foot - (118097)

## hama.

If the design of the TV you like has its feet at the edges and is too wide to fit on your existing cabinet, then this may be the answer. This stylish foot from hama can be fitted to most Televisions up to 65" and also swivels for optimum viewing enjoyment.

Rating: Not Rated Yet **Price** Tooby's Price £84.99

Ask a question about this product

Manufacturer<u>Hama</u>

Description

- Fixes to the TV using the VESA wall mounting points (from 200x200mm up to 600x400 mm spacings)
  Supplied with screws and spacer fixing kit for most TV's
  Maximum load 40 kg
  Ideal for use with TV's from 40" and upwards to 65"
  Choice of screen heights