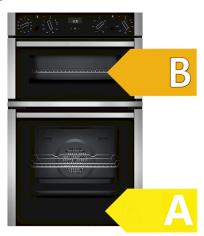

# Neff N50 Electric Built In Double Oven With EcoClean (U1ACE5HN0B)

This is our favourite Neff double oven, with a great selection of oven functions and with the eco-clean coating in both ovens this helps keep the cleaning down to a minimum too.

## Main (Lower) oven features

A Energy Rated 71L Main oven capacity Eco-clean coating on the side, roof and back wall

Grey enamel interior

## Top oven features

B Energy Rated.

34L Capacity

Eco-clean coating on the side, roof and back wall

Grey enamel interior