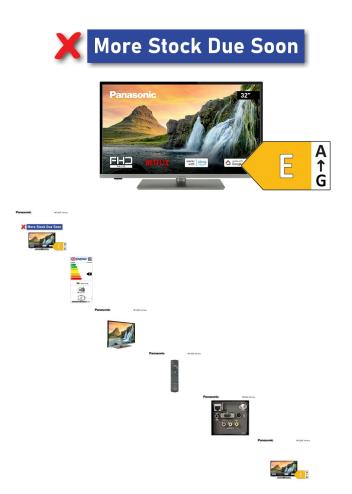

## Panasonic 32" Full HD - Smart Television (TX-32MS360B)

## **Panasonic**

MS360 Series

Stylish 32" Television that breaks away from the standard black box and introduces a bit of silver to the mix. It also features a full HD screen that's rarely seen on this is size of TV. Predominantly made for watching live TV, it also features a range of essential internet apps.

Rating: Not Rated Yet **Price** Tooby's Price £280.00

Ask a question about this product

Manufacturer Panasonic

Description

- Full HD Resolution (1920 x 1080)
- Freeview HD Tuner
- Freeview Play Catchup Services
- 2 HDMI Ports (1 Rear facing, 1 Side Facing)
- 3.5 mm Headphone socket (Side facing)
- Ethernet socket (Rear facing) and Wi-Fi built in
- 1 USB Ports (1 Left-hand side, facing left)
- Coaxial Audio Output (Rear facing)
- Aerial input (Rear facing)
- F type Satellite Input (Rear facing)
- Analogue AV (RCA Phono Rear facing)
- Compatible with VESA wall mount brackets 100w x 100h spacings
- Direct (Fig8) Mains input (Side facing)
- Dimensions (mm) 735(W) × 185(D) × (H) 480 mm including the foot
- Dimensions 735(W) × 80(D) × 435(H) mm excluding the foot
- Footprint of the TV, 385(W) 185(D) mm