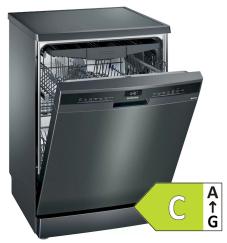

## Siemens IQ300 14 Place Vario Drawer Full Size Dishwasher (Black Inox) (SN23EC14CG)

## **SIEMENS**

A nice alternative to a fully integrated, this stylish 60 cm Siemens dishwasher is packed with useful features and great built quality, as you would expect from this German brand.

Rating: Not Rated Yet

## Description

- Capacity: 13 Place Settings
- Vario Drawer Top cutlery tray
- 5 programmes: Intensive (70 °C), Auto (45 65 °C), Speed (65 °C), Eco (50 °C), Speed (45 °C)
- 4 special options: Vario Speed+, Intensive zone, Half load, Machine care
- Height adjustable top basket
- Plate and cup racks are foldable
- Timer Delay: 1-24 hours

- Leak Protection system
  Full stainless interior body
  Dimensions (mm): 845(h) x 600(w) x 600(d)

2 / 2

<sup>\*5</sup> Year domestic parts and labour warranty when you register your machine with Siemens, please ask for full terms and conditions